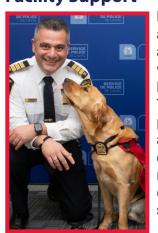

### **Facility Support**

Facility Support dogs assist professional agencies working with vulnerable people who have experienced trauma. These dogs are trained to provide a non-judgmental, attuned presence and calming influence to reassure a person experiencing a stressful situation.