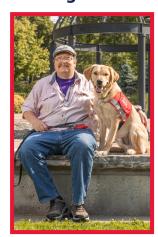

#### **Canine Vision**

Canine Vision Dog Guides assist people who are blind or visually impaired. These Dog Guides are trained to safely navigate obstacles typically found on daily routes.