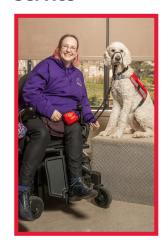

#### Service

Service Dog Guides assist people who have a physical or medical disability. These Dog Guides are trained to fetch objects, open/close doors and appliances. push automatic buttons, and get help by barking or activating an alert system.