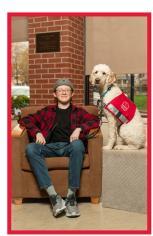

#### Service

Service Dog Guides assist people who have a physical or medical disability. These Dog Guides are trained to fetch objects, open/close doors and appliances. push automatic buttons, and get help by barking or activating an alert system.